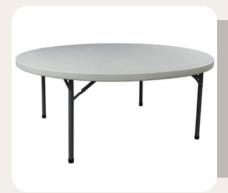

## **TABLE RENTALS**

60" ROUND TABLE, SEATS 6-8 COMFORTABLY

6' FOLDING LONG TABLE

8' FOLDING LONG TABLE

40" HIGH BLACK COCKTAIL ROUND