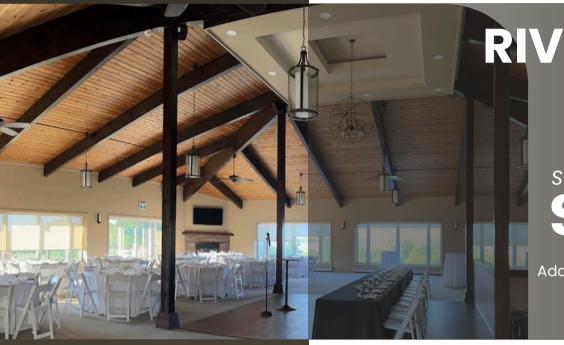

185
MAXIMUM
CAPACITY

140 SEATED CAPACITY

RIVERVIEW HALL

\$1895 + Tax

Additional Fees Applies Only When Extra Services Added

See Our Options Below!

**STANDARD Package Includes:** 

- Set Up, Tear Down & Clean Up
- Table & Chairs
- Basic Table Linens (White)
- Bluetooth Surround Sound & PA System
- Dance Floor
- Accessible For All