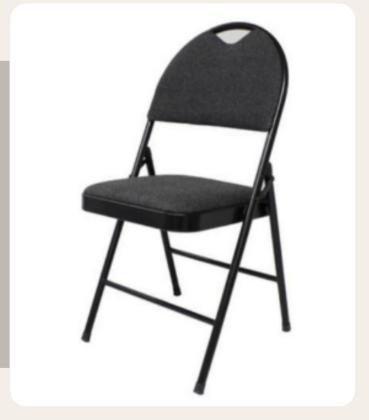

# **CHAIR RENTALS**

WHITE RESIN FOLDING CHAIR, PADDED

BLACK FOLDING CHAIR, FABRIC