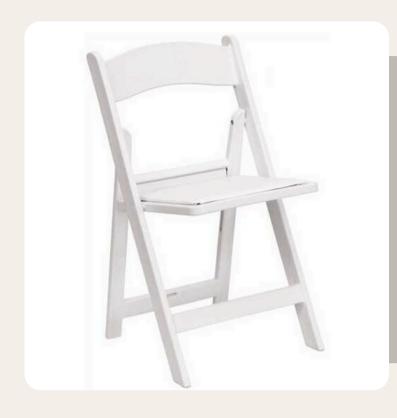

# **CHAIR RENTALS**

WHITE RESIN FOLDING CHAIR, PADDED

BLACK FOLDING CHAIR, FABRIC