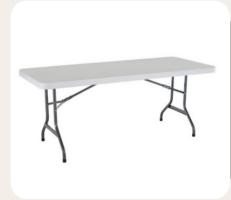

## **TABLE RENTALS**

60" ROUND TABLE, SEATS 6-8 COMFORTABLY

6' FOLDING LONG TABLE

8' FOLDING LONG TABLE

40" HIGH BLACK COCKTAIL ROUND